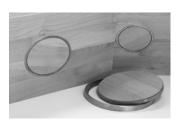

## GENERAL DESCRIPTION

Junckers Bushings are removable access covers designed to be installed as a flush fitting in sports floors.

They are ideally suited to provide access to post hole sockets for a wide range of sports requirements.

## TECHNICAL DATA

| Sizes            | Diameter<br>[mm]                                                                                                                                         | Free Hole Size<br>[mm] | Thickness<br>[mm] |
|------------------|----------------------------------------------------------------------------------------------------------------------------------------------------------|------------------------|-------------------|
|                  | 95                                                                                                                                                       | 75                     | 20                |
|                  | 126                                                                                                                                                      | 106                    | 20                |
|                  | 170                                                                                                                                                      | 150                    | 20                |
| Frame            | Available in the colour brass, predrilled with four screw holes.                                                                                         |                        |                   |
| Bushing<br>Cover | Available in veneered Beech plywood with five spring-loaded catches for secure<br>fixing.<br>Also available in maple, ash and beech sylvaket on request. |                        |                   |