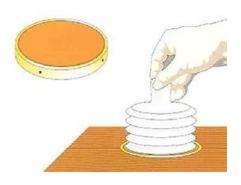

A rubber suction cup for easy removal of Bushing Covers is also available from Junckers.

Using a template and a router, cut a circular hole in the surface of the Junckers 22 mm thickboard to allow the Frame to sit flush.

Mark out the clear opening and cut this out of the board to give access to below the floor.

Screw the frame to the edge of the board using No. 6 cs/k wood screws. The cover sits in the frame and is held in place by spring loaded catches. Use the rubber Suction Cup to remove the cover.