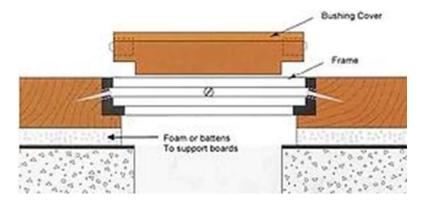

A rubber suction cup for easy removal of Bushing Covers is also available from Junckers.

Using a template and a router, cut a circular hole in the surface of the Junckers 22 mm thickboard to allow the Frame to sit flush.

Mark out the clear opening and cut this out of the board to give access to below the floor.

Screw the frame to the edge of the board using No. 6 cs/k wood screws. The cover sits in the frame and is held in place by spring loaded catches. Use the rubber Suction Cup to remove the cover.